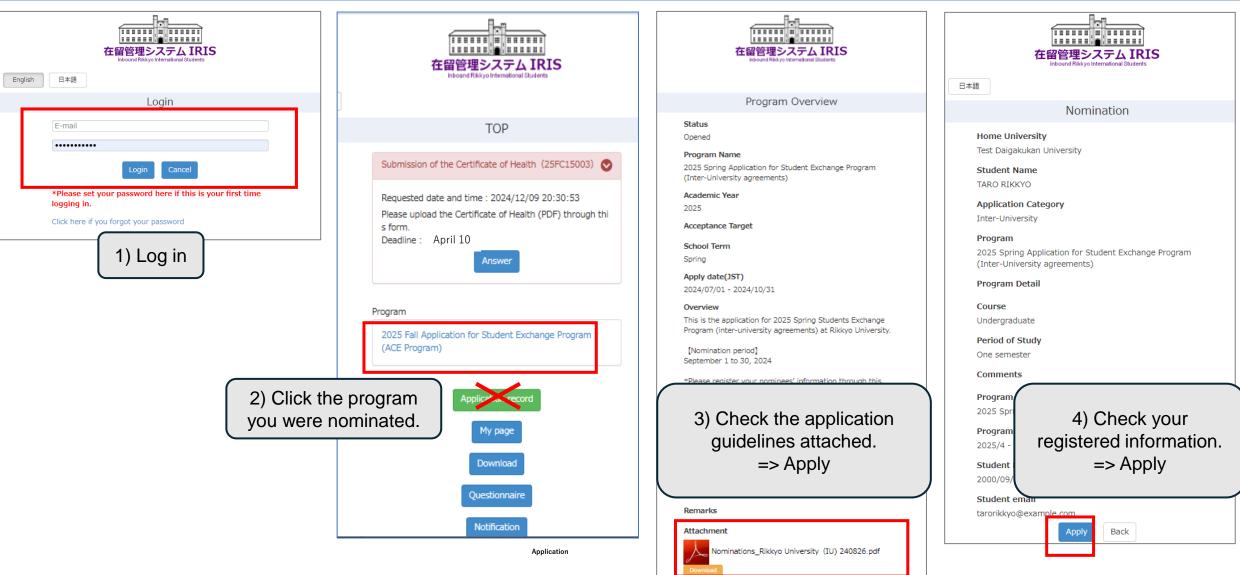

### **STEP 1: Log in to the IRIS and set your password**

- Login to the URL that is sent to your registered email address from Rikkyo University (<u>noreply@iris.rikkyo.ac.jp</u>).
- Please set your password at first as follows;

| 在留管理システムIRIS<br>Inbound Rikkyo International Students<br>You can switch the languages. | English 日本語                                                                                                                                                      |
|----------------------------------------------------------------------------------------|------------------------------------------------------------------------------------------------------------------------------------------------------------------|
| Student Exchange Program                                                               | Login                                                                                                                                                            |
| Program                                                                                | E-mail<br>Password                                                                                                                                               |
| 2025 Spring Application for Student Exchange Prog<br>(Inter-University agreements)     | Login Cancel                                                                                                                                                     |
|                                                                                        | *Please set your password here if this is your first time<br>logging in. 2) Click                                                                                |
| Login                                                                                  | Click here if you forgot your password English 日本語                                                                                                               |
|                                                                                        | Password Set/Update                                                                                                                                              |
| 1) Click                                                                               | 3)Enter your email address and set your password using the URL sent to your email address.       E-mail         100 characters or less       Password Set/Update |

### **STEP 2 Application | 1) Log in & Check the application guidelines**

Apply

Back

## **STEP 2 Application | 2) Fill out your application form**

| 正正正正正正正正正正正正正正正正正正正正正正正正正正正正正正正正正正正                                              | <ol> <li>Fill out your application form and upload<br/>the required documents.</li> </ol>          |
|----------------------------------------------------------------------------------|----------------------------------------------------------------------------------------------------|
| Application                                                                      |                                                                                                    |
| Management O                                                                     | Temporarily Save                                                                                   |
| 0.Nomination                                                                     |                                                                                                    |
| 1.Personal Information                                                           |                                                                                                    |
| 2.Home University                                                                | <ul> <li>during the process.</li> <li>After temporary saving, information is saved even</li> </ul> |
| 3.Educational Record                                                             | after logout. You can restart from here.                                                           |
| 4.Language Proficiency                                                           |                                                                                                    |
| 5.Study Plan at Rikkyo                                                           | English DH:11 Logo                                                                                 |
| 6.Medical History                                                                | Program 2025 Spring Application for Student Exchange Program (Inter-University agreements)         |
| 7.Housing                                                                        |                                                                                                    |
| 8.Documents                                                                      |                                                                                                    |
| I agree with the Use of My Personal Information/the Terms and Conditions of Use. | 2) Check the terms and conditions and tick the box.                                                |
| Save<br>Submit<br>Back                                                           | 3) Click "Submit" once all inputs are complete.                                                    |