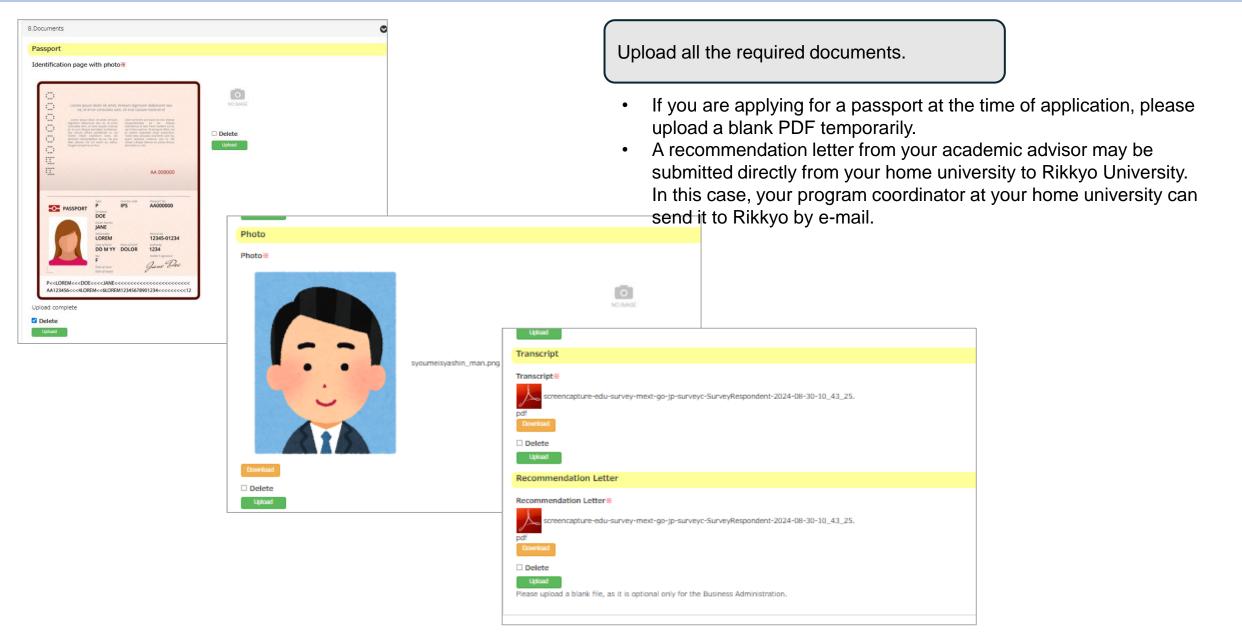

|             |
| I prefer the same-sex floor.                                                                                                                                                                                                                                                                                                                                                                                                                                    |             |

## **STEP 2 Application | 2) Fill out your application form 8. Documents**





### **STEP 2 Application | 3) Final confirmation and submission**



| 正<br>正<br>正<br>正<br>正<br>正<br>正<br>正<br>正<br>正<br>正<br>正<br>正<br>正                                  |                                                          | 2) Confirm that all the information entered is correct before submission. =>Apply                                                                                                                              |
|-----------------------------------------------------------------------------------------------------|----------------------------------------------------------|---------------------------------------------------------------------------------------------------------------------------------------------------------------------------------------------------