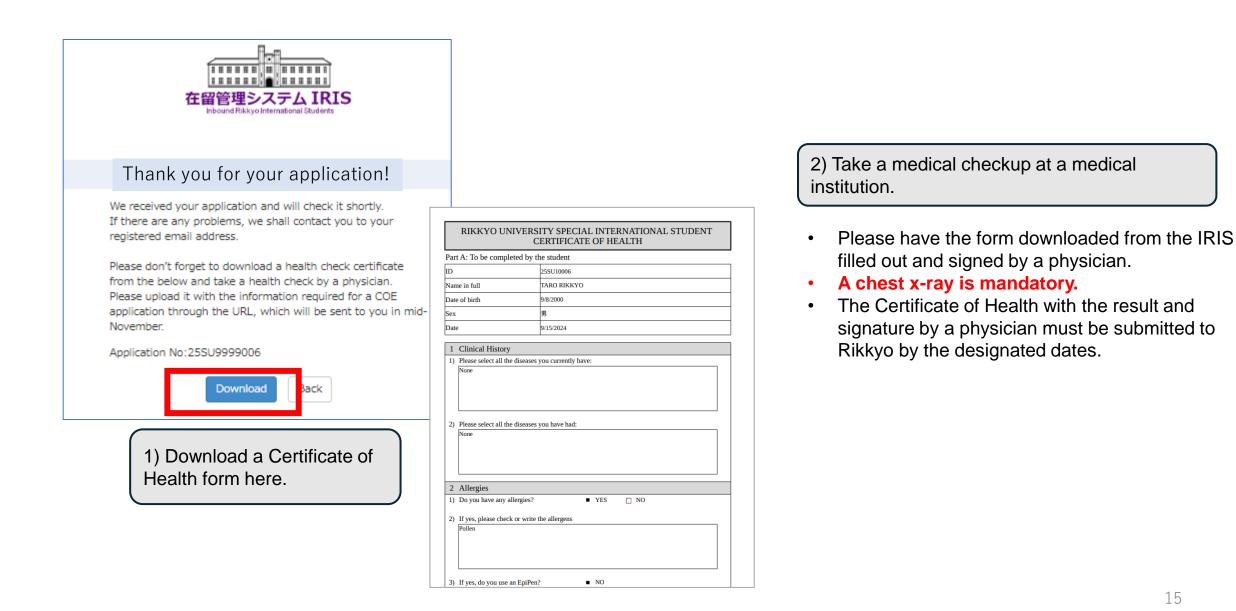

|        |
| Revisions Request                                    | ۲      |
| Personal Information                                 |        |
| Please correct your current home address.            |        |
| Incomplete communication history                     | ٥      |
| Management                                           | ٥      |
| 0.Nomination                                         | ٢      |
| 1.Personal Information                               | ٥      |
| 2.Home University                                    | ٢      |
| 3.Educational Record                                 | ٥      |

If your application is incomplete, Rikkyo University will notify you by email. Please correct any deficiencies and resubmit your application as soon as possible.





#### **STEP 3 | Submission of a Certificate of Health**