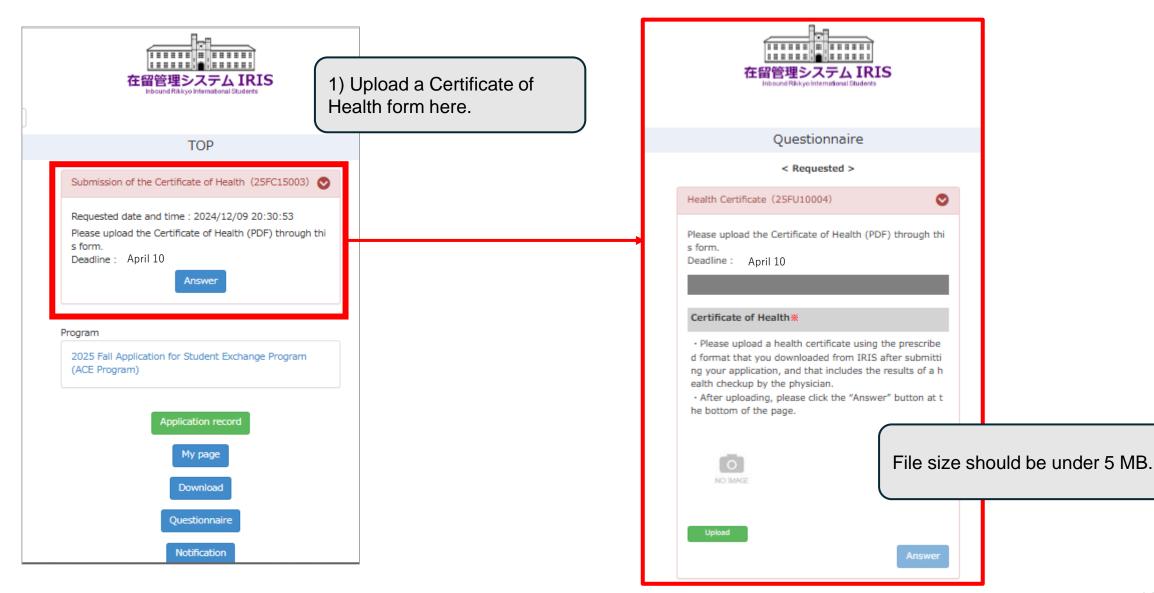

| ۲      |
| Personal Information                                 |        |
| Please correct your current home address.            |        |
| Incomplete communication history                     | ٥      |
| Management                                           | ٥      |
| 0.Nomination                                         | ٢      |
| 1.Personal Information                               | ٥      |
| 2.Home University                                    | ٢      |
| 3.Educational Record                                 | ٥      |

If your application is incomplete, Rikkyo University will notify you by email. Please correct any deficiencies and resubmit your application as soon as possible.





#### **STEP 3 | Submission of a Certificate of Health**