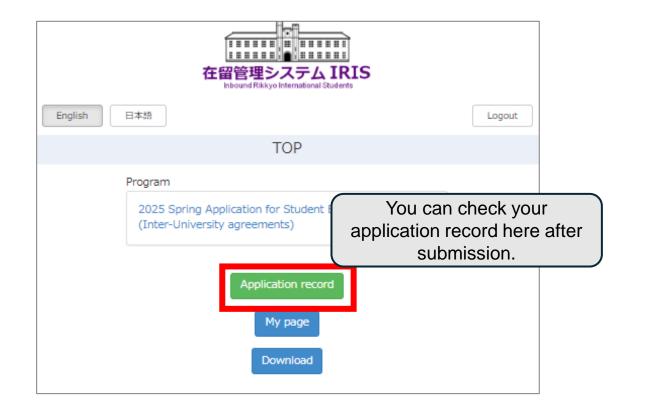

### **STEP 2 Application | 3) Final confirmation and submission**

| 正<br>正<br>正<br>正<br>正<br>正<br>正<br>正<br>正<br>正<br>正<br>正<br>正<br>正                                  |                                                          | 2) Confirm that all the information entered is correct before submission. =>Apply                                                                                                                              |
|-----------------------------------------------------------------------------------------------------|----------------------------------------------------------|----------------------------------------------------------------------------------------------------------------------------------------------------------------------------------------------------------------|
| Application                                                                                         |                                                          |                                                                                                                                                                                                                |
| Changes saved                                                                                       | English 日本語                                              | Logout                                                                                                                                                                                                         |
|                                                                                                     | Confirmation                                             |                                                                                                                                                                                                                |
| Management                                                                                          | 0.Nomination                                             |                                                                                                                                                                                                                |
| 0.Nomination                                                                                        | 1.Personal Information                                   | 3) When this screen appears,                                                                                                                                                                                   |
| 1.Personal Information                                                                              |                                                          | you nave successfully submitted                                                                                                                                                                                |
| 2.Home University                                                                                   | 2.Home University                                        | • your application.                                                                                                                                                                                            |
| 3.Educational Record                                                                                | Name of Home University<br>Test Daigakukan University    | You will also receive a message                                                                                                                                                                                |
| 4.Language Proficiency                                                                              | College/ Department /Major at Home University            | to your email address.                                                                                                                                                                                         |
| 5.Study Plan at Rikkyo                                                                              | Economics                                                |                                                                                                                                                                                                                |
| 6.Medical History                                                                                   | Undergraduate / Graduate Undergraduate                   |                                                                                                                                                                                                                |
| 7.Housing                                                                                           | Year/ Grade                                              |                                                                                                                                                                                                                |
| 8.Documents                                                                                         | 3rd year<br>Year of Expected Graduation                  | Inbound Rikkyo International Students                                                                                                                                                                          |
| I agree with the Use of My Personal Information/the Terms and Conditions of Use.                    | 2026                                                     |                                                                                                                                                                                                                |
| <ul> <li>Tagree with the ose of My Personal Information/the terms and conditions of ose.</li> </ul> | <ul> <li>Cumulative Grade Point Average(CGPA)</li> </ul> | Thank you for your application!                                                                                                                                                                                |
| Submit                                                                                              | 3.50<br>7.Housing<br>8.Documents                         | We received your application and will check it shortly.<br>If there are any problems, we shall contact you to your<br>registered email address.<br>Please make sure to download a "Certificate of Health" from |
| 1) Click "Submit" once all inputs are complete.                                                     | Apply                                                    | the below and take a health check by a physician.<br>Please upload it with the information required for a COE<br>application through the URL, which will be sent to you later.<br>Application No:25FU10004     |
|                                                                                                     |                                                          | Download Back                                                                                                                                                                                                  |

### **STEP 2 Application | 3) Final confirmation and submission**

- <u>Upon completing the application process, you will receive a</u> <u>"Confirmation message" from Rikkyo.</u>
- You will also receive the other URL to submit the information required for a COE application by email once it is ready.
   Please fill out the form and upload the required documents through the URL by the deadline. More details will be announced.